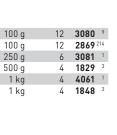

| the oil filling volume. |
|-------------------------|

|   | 125 ml | 12 | 8352  | 28  |
|---|--------|----|-------|-----|
|   | 125 ml | 12 | 8378  | 30  |
|   | 125 ml | 12 | 8341  | 32  |
|   | 150 ml | 12 | 20628 | 28  |
|   | 200 ml | 6  | 1012  | 12  |
| f | 200 ml | 12 | 7178  | 33  |
|   | 200 ml | 12 | 20685 | 371 |
|   | 300 ml | 12 | 2500  | 28  |
|   | 300 ml | 20 | 2805  | 75  |
|   | 300 ml | 20 | 2591  | 33  |
|   | 300 ml | 12 | 2182  | 30  |
|   | 300 ml | 12 | 8350  | 12  |
|   | 300 ml | 20 | 8364  | 29  |
|   | 300 ml | 12 | 8342  | 32  |
|   | 500 ml | 4  | 1013  | 12  |
|   | 5 l    | 1  | 3710  | 8   |
|   | 60 l   | 1  | 20606 | 8   |
|   |        |    |       |     |