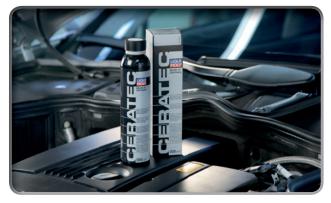

#### Cera Tec

Cera Tec is a high-tech ceramic wear protection and can be mixed with all commercially available oils. Cera Tec reduces friction and wear by using chemically and thermally extremely high-resilient ceramic compounds. Prevents direct metal/metal contact, increasing the service life of the aggregate. The smooth-running effect reduces fuel consumption in gasoline and diesel engines.

| Area of use                                                                                                                               | Cont.                      | Packaging<br>Unit | Part<br>no.                                                                            |
|-------------------------------------------------------------------------------------------------------------------------------------------|----------------------------|-------------------|----------------------------------------------------------------------------------------|
| Wear protection for engines,<br>transmissions, pumps and com-<br>pressors. Cera Tec is added to the<br>oil and is self-mixing. Sufficient | 300 ml<br>300 ml<br>300 ml | 6<br>6<br>6       | <b>3721</b> <sup>16</sup><br><b>7181</b> <sup>180</sup><br><b>20870</b> <sup>224</sup> |
| for 5 l oil volume. With long-term<br>effect for 50,000 km. Not suitable<br>for use with wet clutches!                                    |                            |                   |                                                                                        |
| produc                                                                                                                                    | t video                    |                   |                                                                                        |
| For gasoline and diesel engines.                                                                                                          | 500 ml                     | 6                 | 1015 <sup>18</sup>                                                                     |