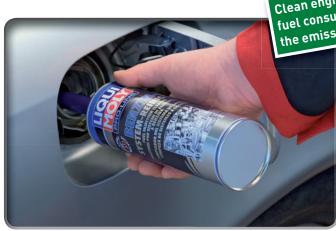

# Additives

Clean engines reduce fuel consumption and the emission of CO2

ab

Hydro-Stößel-Additiv

Oil Additiv

4

Cooling additives are added to the coolant and clean the system or seal the smallest leakage points. Gear oil additives are directly filled in the gearbox, reduce the wearing and facilitate the gear changes. Fuel additives can directly be filled in the tank and thereby clean the entire fuel and combustion system.

#### Injection Cleaner

Removes deposits on injection valves, intake valves, spark plugs and in the combustion chamber and prevents them from reforming. Eliminates start problems and rough engine running. Cares for all components in the gasoli-ne injection system. Protects the entire fuel system from corrosion. Im-proves the throttle response and compression. Optimizes the emission test values and performance of the engine. Clean engines need less fuel and reduce emissions.