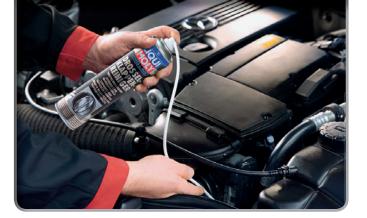

Engine oil additives are directly filled into the oil filler opening of the engine and clean the system or reduce friction and wearing.

# Additives

Clean engines reduce fuel consumption and the emission of CO2

ab

Hydro-Stößel-Additiv

Oil Additiv

4

Cooling additives are added to the coolant and clean the system or seal the smallest leakage points. Gear oil additives are directly filled in the gearbox, reduce the wearing and facilitate the gear changes. Fuel additives can directly be filled in the tank and thereby clean the entire fuel and combustion system.