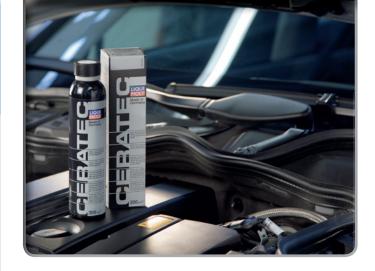

#### Cera Tec

Cera Tec is a high-tech ceramic wear protection and can be mixed with all commercially available oils. Cera Tec reduces friction and wear by using chemically and thermally extremely high-resilient ceramic compounds. Prevents direct metal/metal contact, increasing the service life of the aggregate. The smooth-running effect reduces fuel consumption in gasoline and diesel engines.

| Area of use                                                                                                                               | Cont.                      | Packaging<br>Unit | Part<br>no.                                                                            |
|-------------------------------------------------------------------------------------------------------------------------------------------|----------------------------|-------------------|----------------------------------------------------------------------------------------|
| Wear protection for engines,<br>transmissions, pumps and com-<br>pressors. Cera Tec is added to the<br>oil and is self-mixing. Sufficient | 300 ml<br>300 ml<br>300 ml | 6<br>6<br>6       | <b>3721</b> <sup>16</sup><br><b>7181</b> <sup>180</sup><br><b>20870</b> <sup>224</sup> |
| for 5 l oil volume. With long-term<br>effect for 50,000 km. Not suitable<br>for use with wet clutches!                                    |                            |                   |                                                                                        |
| produc                                                                                                                                    | t video                    |                   |                                                                                        |
| For gasoline and diesel engines.                                                                                                          | 500 ml                     | 6                 | 1015 <sup>18</sup>                                                                     |