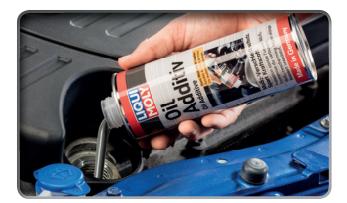

Engine oil additives are directly filled into the oil filler opening of the engine and clean the system or reduce friction and wearing.