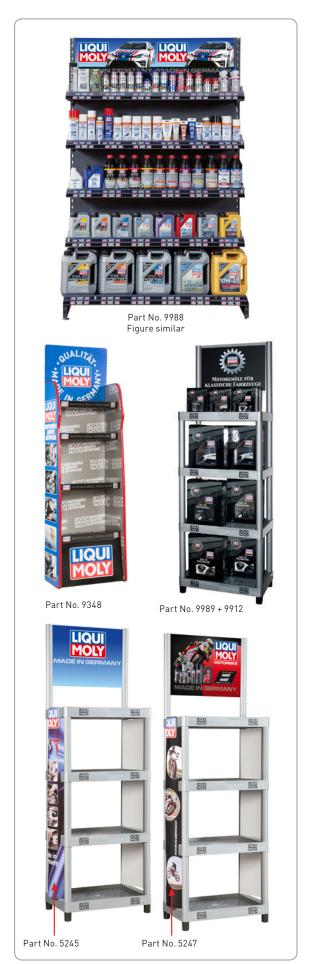

e battery and is economic to use.                                                                                                                                                                | For all gasoline and diesel engi-<br>nes, 4-cycle and 2-cycle engines<br>such as cars, busses, motorcyc-<br>les, boat motors, construction<br>equipment, tractors, lawnmo-<br>wers, power saws, etc. | 200 ml<br>200 ml<br>200 ml                           |                                              | 1085 <sup>22</sup><br>20768 <sup>372</sup><br>2991 <sup>214</sup>                   |

For specifications and manufacturers' approvals, see the oil guide or technical data sheet. Comply with the vehicle or aggregate manufacturer's instructions.

**GARDEN EQUIPMENT** 



# First and Second Placements





|                                                                                                                                                                                                                                 |                        | - M                | OLY               |              |
|---------------------------------------------------------------------------------------------------------------------------------------------------------------------------------------------------------------------------------|------------------------|--------------------|-------------------|--------------|
| Area of use