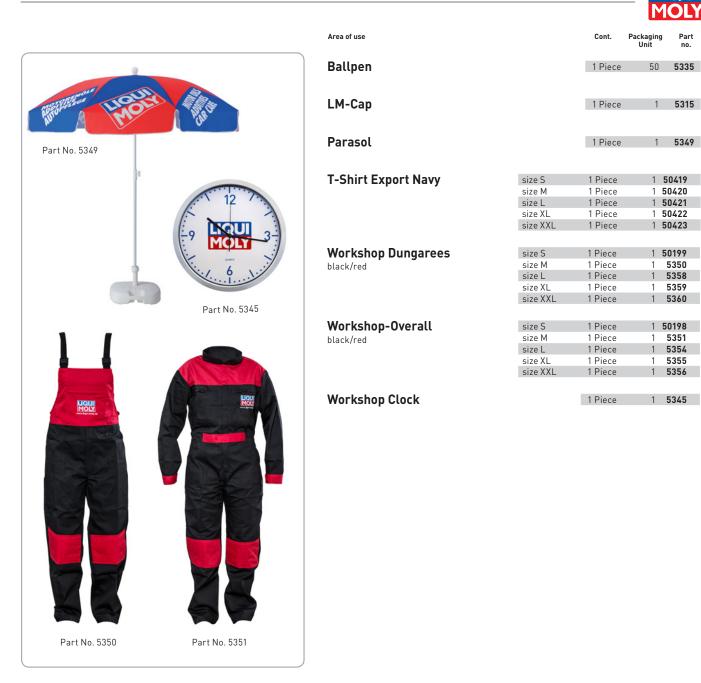

| Area of use                                                                                                                               | Cont.                      | Packaging<br>Unit | Part<br>no.                                                                            |
|-------------------------------------------------------------------------------------------------------------------------------------------|----------------------------|-------------------|----------------------------------------------------------------------------------------|
| Wear protection for engines,<br>transmissions, pumps and com-<br>pressors. Cera Tec is added to the<br>oil and is self-mixing. Sufficient | 300 ml<br>300 ml<br>300 ml | 6<br>6<br>6       | <b>3721</b> <sup>16</sup><br><b>7181</b> <sup>180</sup><br><b>20870</b> <sup>224</sup> |
| for 5 l oil volume. With long-term<br>effect for 50,000 km. Not suitable<br>for use with wet clutches!                                    |                            |                   |                                                                                        |
| produc                                                                                                                                    | t video                    |                   |                                                                                        |
| For gasoline and diesel engines.                                                                                                          | 500 ml                     | 6                 | 1015 <sup>18</sup>                                                                     |